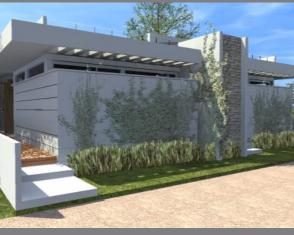

## 2-Bedroom/1-Bath Contemporary Condo

500 ft<sup>2</sup>—Interior Living Area, 360 ft<sup>2</sup> Roof-Top Sky Lounge) = 860 Total Ft<sup>2</sup>

3M Impact Glass (High-Security) Windows
Polished Travertine Floors
Granite CounterTops
Contemporary Italian Glass Kitchen Cabinetry
LED Lighting

Private Roof-Top Living Area for each Condo Owner.
Single-Story Four-Plex Design
Designated Parking Space for each Condo Owner.
Professionally Landscaped.
Professional Rental Management.