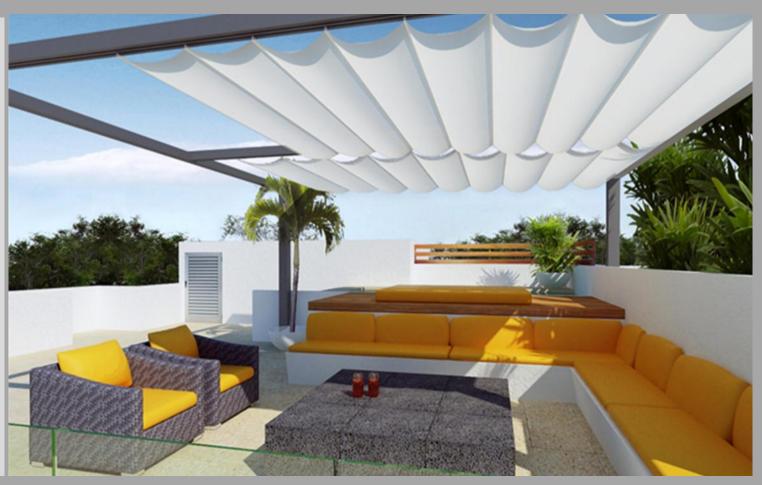

## 2-Bedroom/1-Bath Contemporary Condo

500 ft<sup>2</sup>—Interior Living Area, 360 ft<sup>2</sup> Roof-Top Sky Lounge) = 860 Total Ft<sup>2</sup>

3M Impact Glass (High-Security) Windows
Polished Travertine Floors
Granite CounterTops
Contemporary Italian Glass Kitchen Cabinetry
LED Lighting

Private Roof-Top Living Area for each Condo Owner.
Single-Story Four-Plex Design
Designated Parking Space for each Condo Owner.
Professionally Landscaped.
Professional Rental Management.