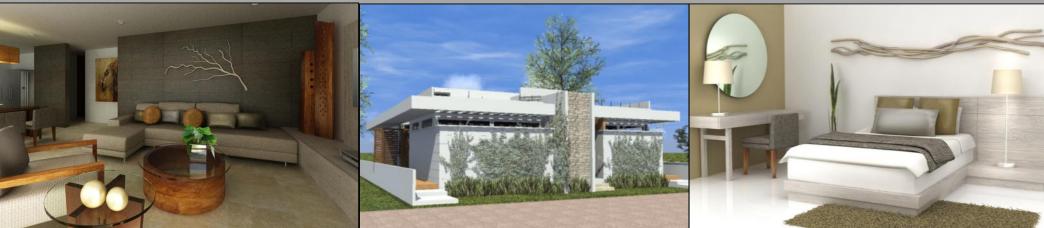

## 2-Bedroom/1-Bath Contemporary Condo

500 ft<sup>2</sup>—Interior Living Area, 360 ft<sup>2</sup> Roof-Top Sky Lounge) = 860 Total Ft<sup>2</sup>

3M Impact Glass (High-Security) Windows
Polished Travertine Floors
Granite CounterTops
Contemporary Italian Glass Kitchen Cabinetry
LED Lighting

Private Roof-Top Living Area for each Condo Owner.
Single-Story Four-Plex Design
Designated Parking Space for each Condo Owner.
Professionally Landscaped.
Professional Rental Management.