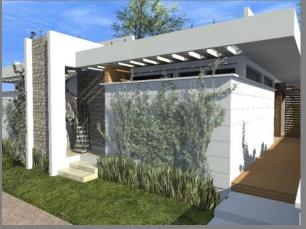

## 2-Bedroom/1-Bath Contemporary Condo

500 ft<sup>2</sup>—Interior Living Area, 360 ft<sup>2</sup> Roof-Top Sky Lounge) = 860 Total Ft<sup>2</sup>

3M Impact Glass (High-Security) Windows
Polished Travertine Floors
Granite CounterTops
Contemporary Italian Glass Kitchen Cabinetry
LED Lighting

Private Roof-Top Living Area for each Condo Owner.
Single-Story Four-Plex Design
Designated Parking Space for each Condo Owner.
Professionally Landscaped.
Professional Rental Management.