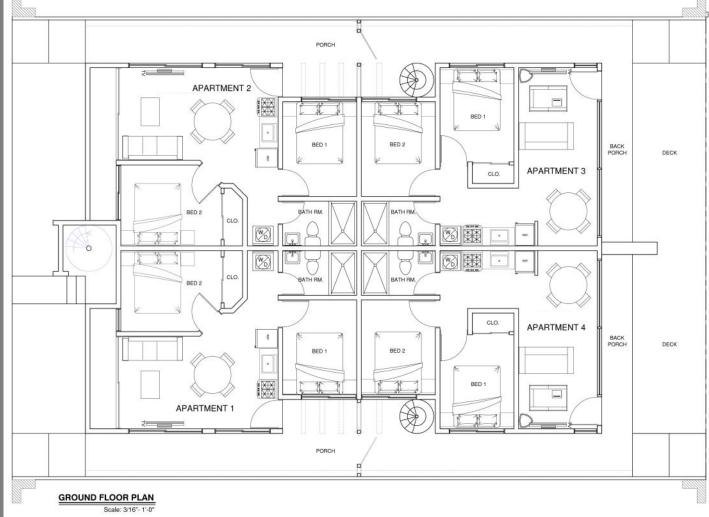

## 2-Bedroom/1-Bath Contemporary Condo

500 ft<sup>2</sup>—Interior Living Area, 360 ft<sup>2</sup> Roof-Top Sky Lounge) = 860 Total Ft<sup>2</sup>

3M Impact Glass (High-Security) Windows
Polished Travertine Floors
Granite CounterTops
Contemporary Italian Glass Kitchen Cabinetry
LED Lighting

Private Roof-Top Living Area for each Condo Owner.
Single-Story Four-Plex Design
Designated Parking Space for each Condo Owner.
Professionally Landscaped.
Professional Rental Management.