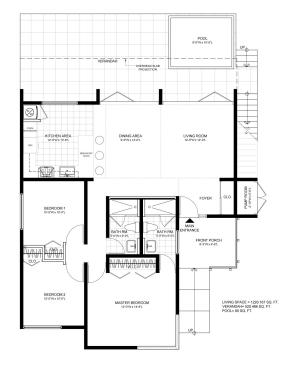

## 1,820 ft<sup>2</sup> 3-Bedroom/2-Bath Contemporary Bungalow

1,220 ft<sup>2</sup>—Interior Living Area, 600 ft<sup>2</sup> Veranda and Plunge Pool (+ 252 ft<sup>2</sup> Roof-Top Sky Lounge) = 2,072 Total Ft<sup>2</sup>