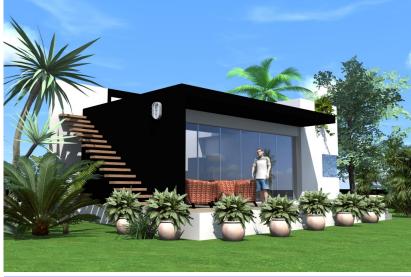

## 1,820 ft<sup>2</sup> 3-Bedroom/2-Bath Contemporary Bungalow

1,220 ft<sup>2</sup>—Interior Living Area, 600 ft<sup>2</sup> Veranda and Plunge Pool (+ 252 ft<sup>2</sup> Roof-Top Sky Lounge) = 2,072 Total Ft<sup>2</sup>

Canal Front, 3,750 ft<sup>2</sup> lot (50' x 75') with private boat slip, and boat access to the Caribbean Sea.

Gated Subdivision—24 Hr. Security Entrance with Video Surveillance.
Professional Rental Management.
Paved Sand Roads, All City Utilities (Underground).
Private Community with Parks.
Across from Victoria House Resort and 1 mile from San Pedro Town Center on paved roads.