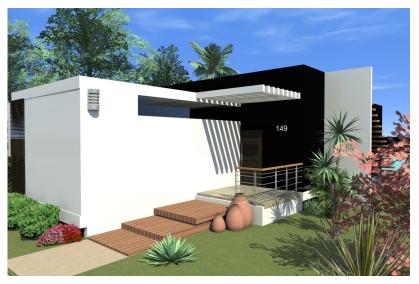

## 1,820 ft<sup>2</sup> 3-Bedroom/2-Bath Contemporary Bungalow

1,220 ft<sup>2</sup>—Interior Living Area, 600 ft<sup>2</sup> Veranda and Plunge Pool (+ 252 ft<sup>2</sup> Roof-Top Sky Lounge) = 2,072 Total Ft<sup>2</sup>

Canal Front, 3,750 ft<sup>2</sup> lot (50' x 75') with private boat slip, and boat access to the Caribbean Sea.

Gated Subdivision—24 Hr. Security Entrance with Video Surveillance.
Professional Rental Management.
Paved Sand Roads, All City Utilities (Underground).
Private Community with Parks.
Across from Victoria House Resort and 1 mile from San Pedro Town Center on paved roads.